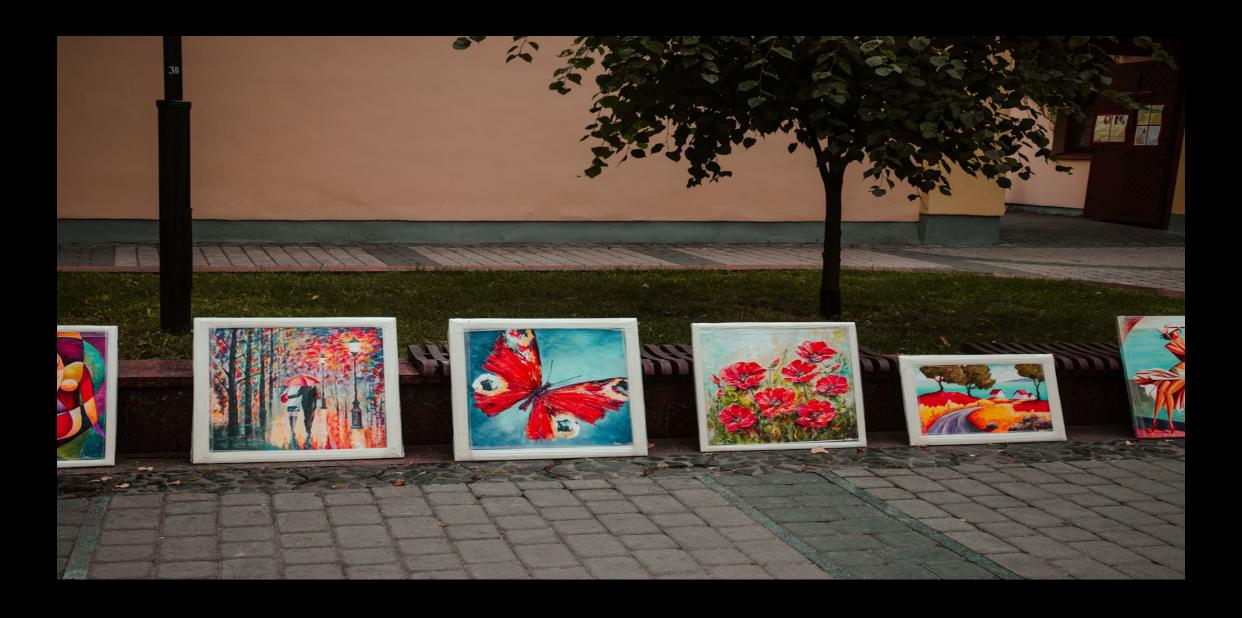

### **BELGIUM TAKE OVER**

Over the past few months, all Clear Channel screens in ÷#Belgium, from the station to bustling streets, have become virtual canvases, showcasing a wide variety of contemporary artworks. This unique initiative will enable passersby to discover art in their daily lives, thus creating an unprecedented link between art and everyday life

## Art is everywhere with Clear Channel