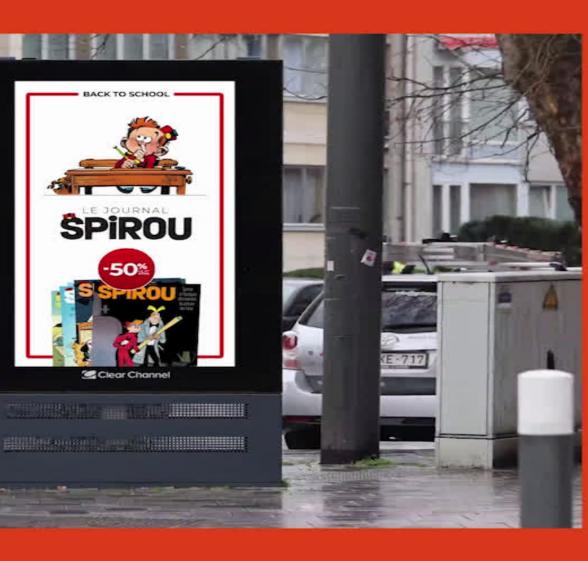

### **BELGIUM TAKE OVER**

Over the past few months, all Clear Channel screens in ÷#Belgium, from the station to bustling streets, have become virtual canvases, showcasing a wide variety of contemporary artworks. This unique initiative will enable passersby to discover art in their daily lives, thus creating an unprecedented link between art and everyday life

## Art is everywhere with Clear Channel