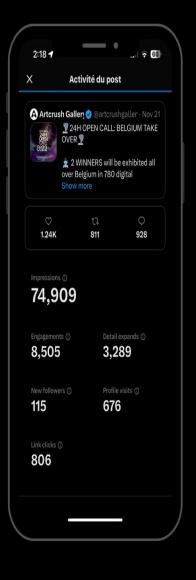

### The Metrics

## SOCIAL MEDIA

+ 500 K impressions

+ 500 shares

6,9% engagement rate

+ 5.000 likes