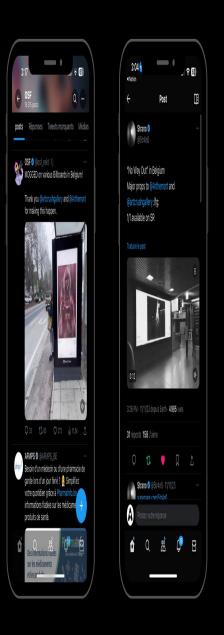

### **BELGIUM TAKE OVER**

Over the past few months, all Clear Channel screens in ÷#Belgium, from the station to bustling streets, have become virtual canvases, showcasing a wide variety of contemporary artworks. This unique initiative will enable passersby to discover art in their daily lives, thus creating an unprecedented link between art and everyday life