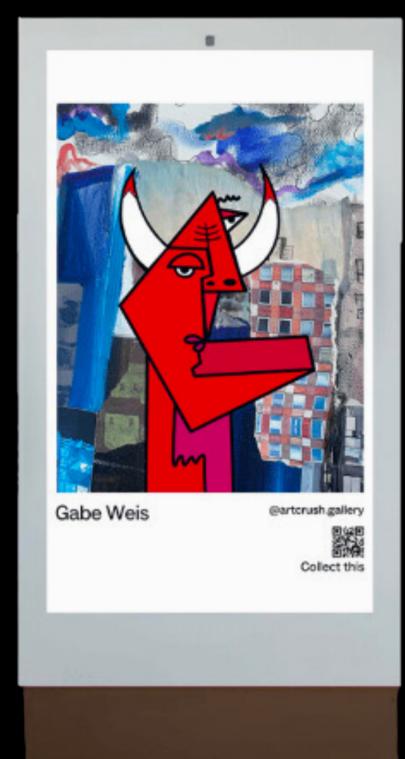

## LET'S OPTIMIZE THE FREE SPACE

Textrnr

@artcrush.gallery

#PlatformForArt by Clear Channel

Scan the QR code

Collect the artwork on the blockchain

348 artworks

87 artists

## Art is everywhere with Clear Channel