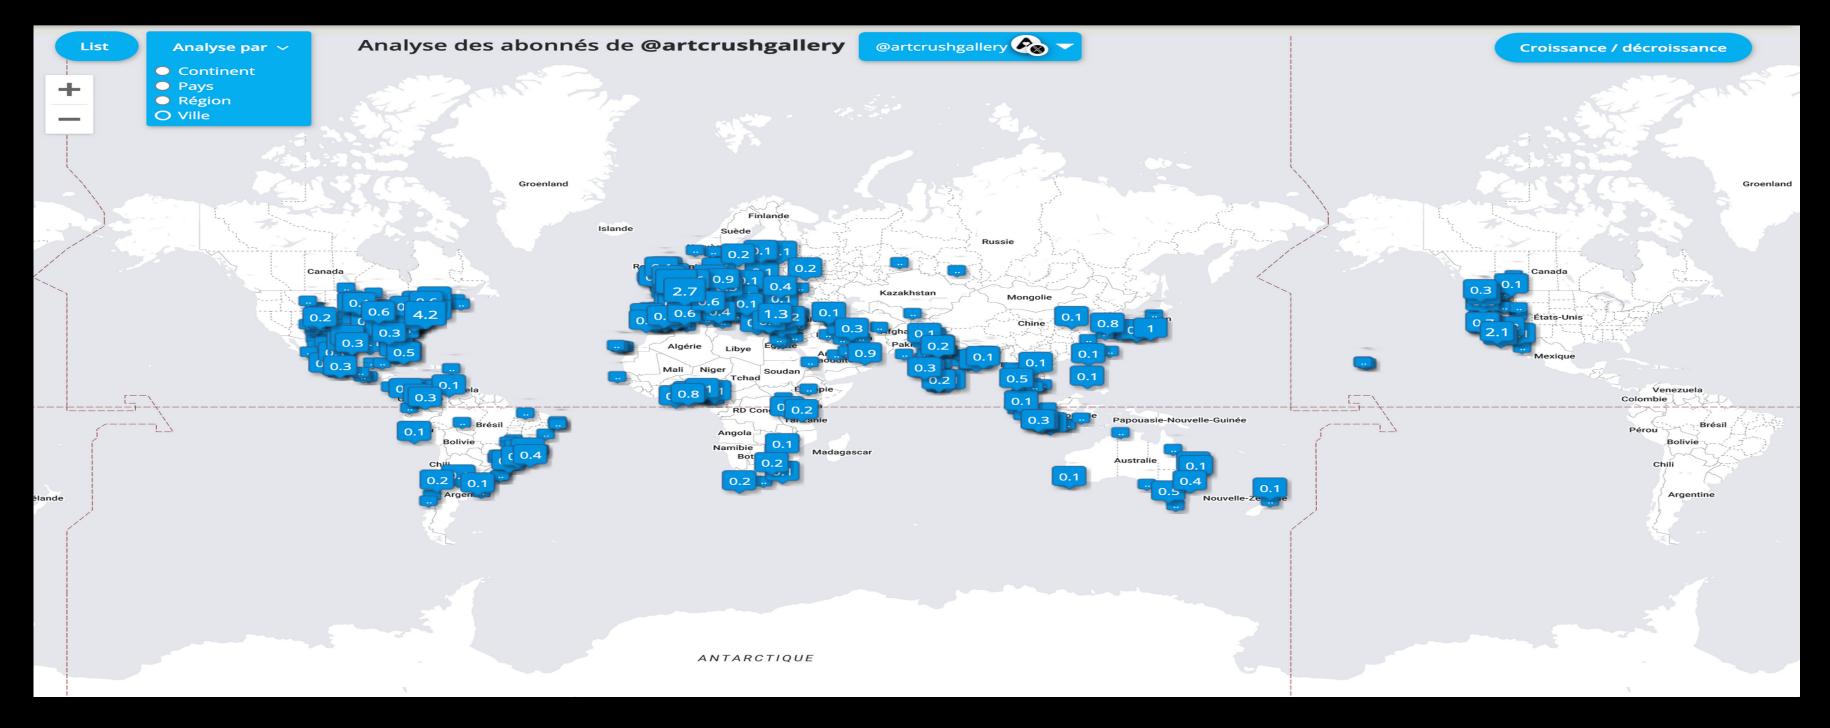

### The Metrics

## SOCIAL MEDIA

+ 500 K impressions

+ 500 shares

6,9% engagement rate

+ 5.000 likes