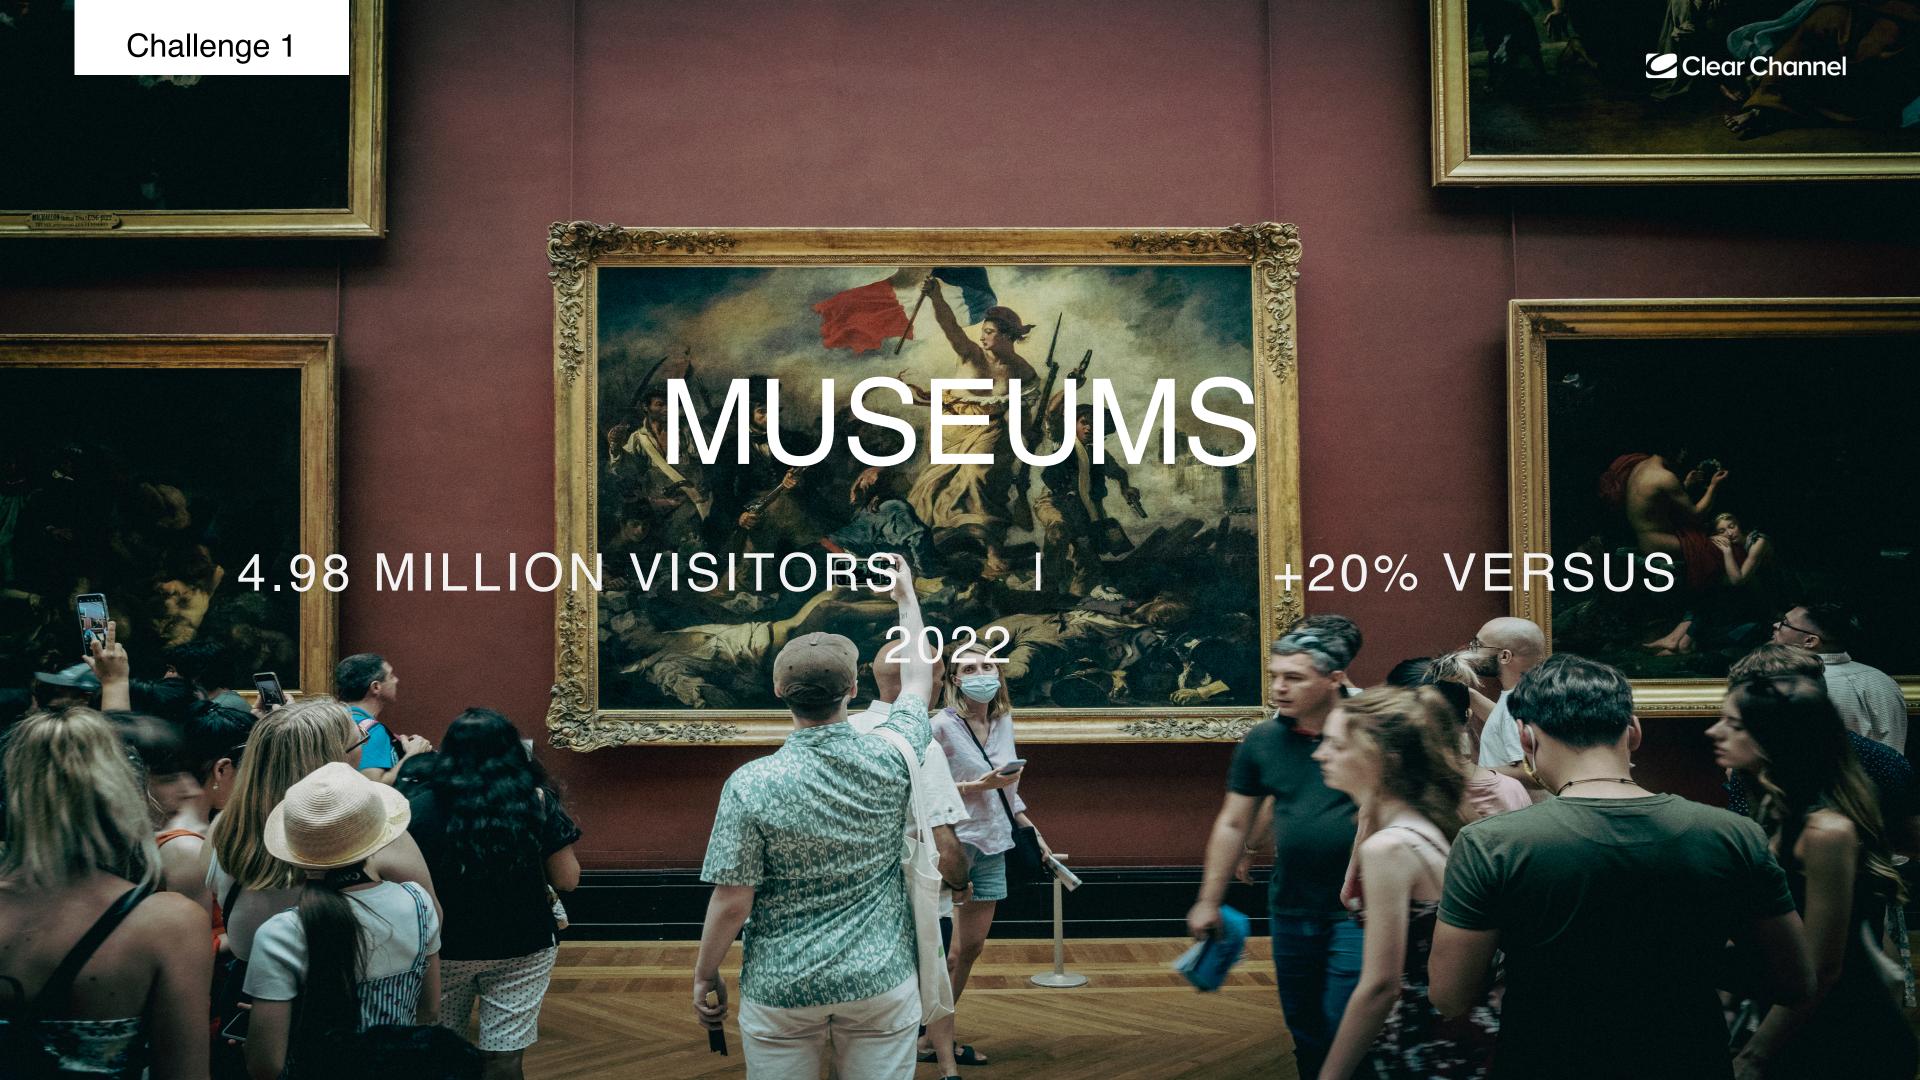

#PlatformForArt by Clear Channel

Tania Rivilis

@artcrush.gallery





# 2023 record year for art









## ENHANCE PUBLIC SPACES | PROMOTE CULTURAL DIVERSITY SUPPORT THE CREATIVE ECONOMY







DOOH ULTRA FLEXIBILITY



Clear Channel



## DOOH ULTRA FLEXIBILITY



## LET'S OPTIMIZE THE FREE SPACE





Textrnr

@artcrush.gallery

#PlatformForArt by Clear Channel







Scan the QR code



Collect the artwork on the blockchain







348 artworks

87 artists

120 millions VAC

300 millions impressions

+ 65% coverage of Belgians



## + 900

artists submissions in 24h

## OPEN CALL











## OPEN CALL

76.000 views on Twitter

1.200 likes

Michael Kutsche

@artcrush.gallery







## OPEN CALL

### The Metrics





## SOCIAL MEDIA

+ 500 K impressions

+ 500 shares

6,9% engagement rate

+ 5.000 likes





### **Emaweird**







9/30/2023 to 3/29/2024

### **BELGIUM TAKE OVER**