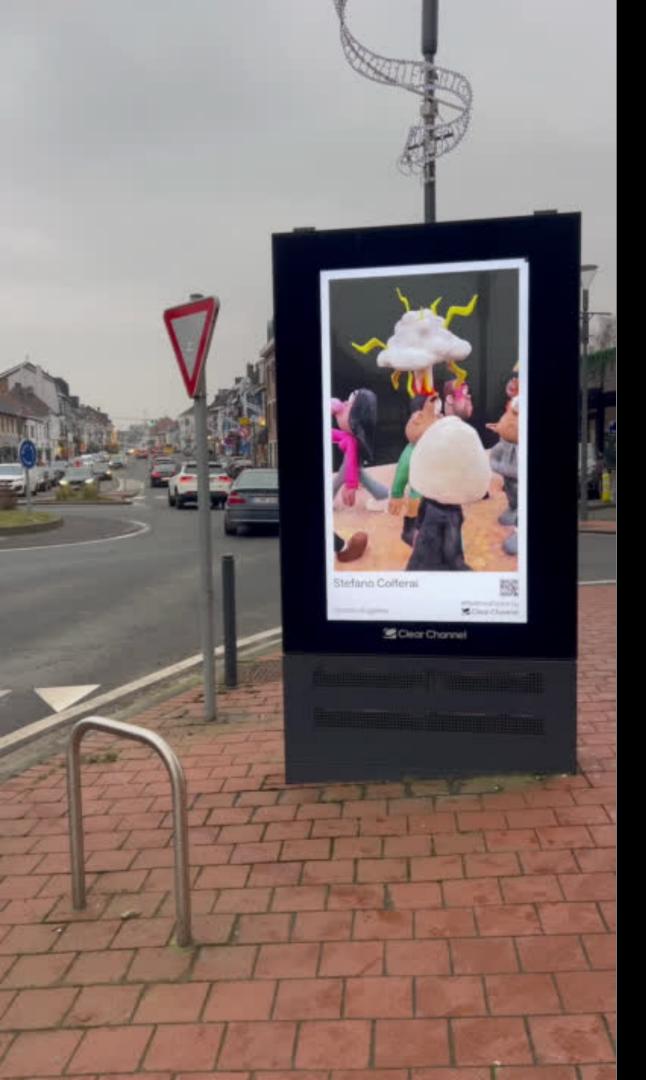

### **BELGIUM TAKE OVER**

Over the past few months, all Clear Channel screens in ÷#Belgium, from the station to bustling streets, have become virtual canvases, showcasing a wide variety of contemporary artworks. This unique initiative will enable passersby to discover art in their daily lives, thus creating an unprecedented link between art and everyday life