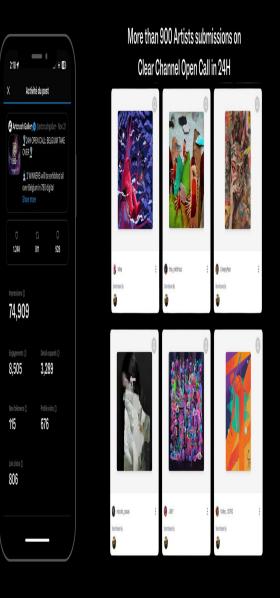

#PlatformForArt by Clear Channel

Tania Rivilis

@artcrush.gallery





# 2023 record year for art









## ENHANCE PUBLIC SPACES | PROMOTE CULTURAL DIVERSITY SUPPORT THE CREATIVE ECONOMY







DOOH ULTRA FLEXIBILITY



Clear Channel



## DOOH ULTRA FLEXIBILITY



## LET'S OPTIMIZE THE FREE SPACE





Textrnr

@artcrush.gallery

#PlatformForArt by Clear Channel







Scan the QR code



Collect the artwork on the blockchain







348 artworks

87 artists

120 millions VAC

300 millions impressions

+ 65% coverage of Belgians



## + 900

artists submissions in 24h

## OPEN CALL











## OPEN CALL

76.000 views on Twitter

1.200 likes

Michael Kutsche

@artcrush.gallery







## OPEN CALL

### The Metrics





## SOCIAL MEDIA

+ 500 K impressions

+ 500 shares

6,9% engagement rate

+ 5.000 likes





### **Emaweird**







9/30/2023 to 3/29/2024

### **BELGIUM TAKE OVER**

Over the past few months, all Clear Channel screens in ÷#Belgium, from the station to bustling streets, have become virtual canvases, showcasing a wide variety of contemporary artworks. This unique initiative will enable passersby to discover art in their daily lives, thus creating an unprecedented link between art and everyday life





### Clear Channel onthult grootste outof-home kunstgalerij van België

lear Channel kondigt de opening aan van de grootste out-of-home kunstgalerij in Be