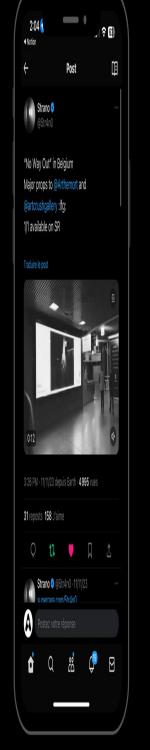

gelopen dagen zijn alle sche canvassen geworden waarop een bijzondere initiatief stelt voorbijg er een nieuwe relatie ontstaat tus

Het doel van dit gedurfde projec zichtbaarheid te geven aan getalschilderkunst en fotografie tot be digitale schermen van Clear Char publiek te bereiken en hun kunst

hannel diffusent une série

#### CLEAR CHANNEL DÉVOILE LA PLUS GRANDE GALERIE D'ART OUT-OF-HOME EN BELGIQUE

22/11/2023 | redaction



Clear Channel annonce l'ouverture de la plus grande galerie d'art out-of-home en Belgique, en partenariat avec Arterush. Cette initiative novatrice vise à diffuser les œuvres d'artistes belges et internationaux sur les écrans digitaux de la régie publicitaire de Clear Channel, transformant ainsi les espaces publics de tout le pays









## The Metrics





















## Art is everywhere with Clear Channel





# And you, what do you think?