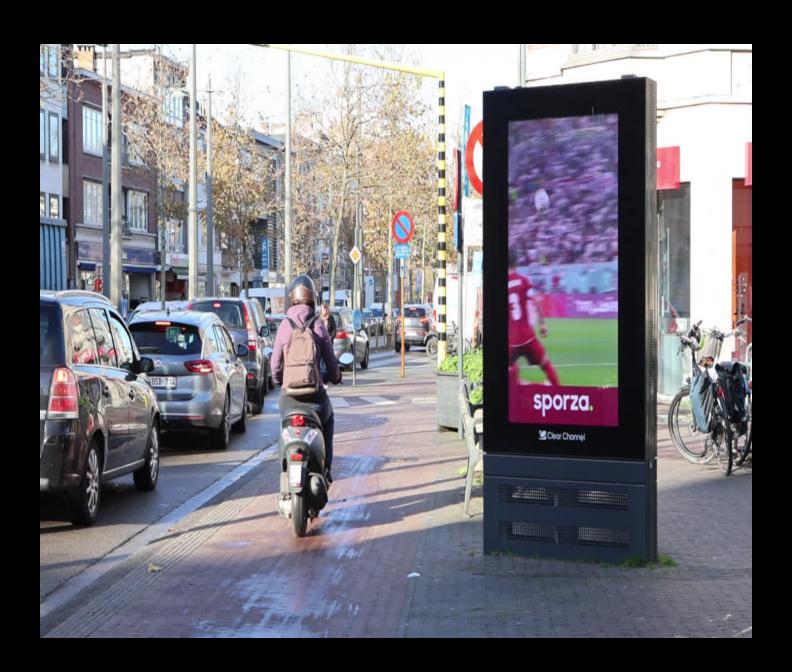

### **BELGIUM TAKE OVER**

Over the past few months, all Clear Channel screens in ÷#Belgium, from the station to bustling streets, have become virtual canvases, showcasing a wide variety of contemporary artworks. This unique initiative will enable passersby to discover art in their daily lives, thus creating an unprecedented link between art and everyday life

## Art is everywhere with Clear Channel