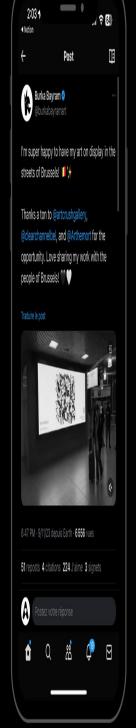

lopen dagen zijn alle sche canvassen geworden waarop een bijzondere initiatief stelt voorbijg er een nieuwe relatie ontstaat tus

Het doel van dit gedurfde projec zichtbaarheid te geven aan getalschilderkunst en fotografie tot be digitale schermen van Clear Char publiek te bereiken en hun kunst

hannel diffusent une série

#### CLEAR CHANNEL DÉVOILE LA PLUS GRANDE GALERIE D'ART OUT-OF-HOME EN BELGIQUE

22/11/2023 | redaction



Clear Channel annonce l'ouverture de la plus grande galerie d'art out-of-home en Belgique, en partenariat avec Arterush. Cette initiative novatrice vise à diffuser les œuvres d'artistes belges et internationaux sur les écrans digitaux de la régie publicitaire de Clear Channel, transformant ainsi les espaces publics de tout le pays









## The Metrics





















## Art is everywhere with Clear Channel





# And you, what do you think?