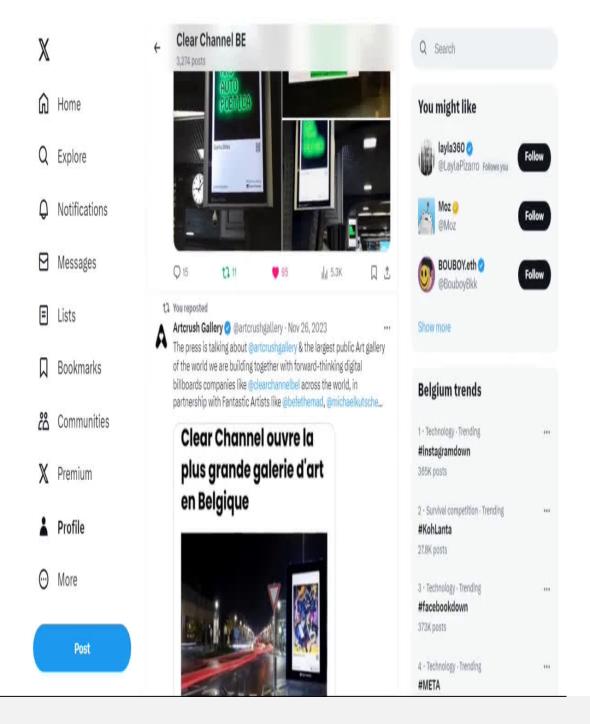

### **BELGIUM TAKE OVER**

Over the past few months, all Clear Channel screens in ÷#Belgium, from the station to bustling streets, have become virtual canvases, showcasing a wide variety of contemporary artworks. This unique initiative will enable passersby to discover art in their daily lives, thus creating an unprecedented link between art and everyday life

### Clear Channel onthult grootste outof-home kunstgalerij van België

lear Channel kondigt de opening aan van de grootste out-of-home kunstgalerij in België, in samenwerking met Artcrush. Het doel van dit innovatieve initiatief is om het werk van Belgische en internationale openbare ruimtes in het hele

#### CLEAR CHANNEL DÉVOILE LA PLUS GRANDE GALERIE D'ART OUT-OF-HOME EN BELGIQUE

22/11/2023 | redaction

Clear Channel annonce l'ouverture de la plus grande galerie d'art out-of-home en Belgique, en partenariat avec Arterush. Cette initiative novatrice vise à diffuser les œuvres d'artistes belges et internationaux sur les écrans digitaux de la régie publicitaire de Clear Channel, transformant ainsi les espaces publics de tout le pays