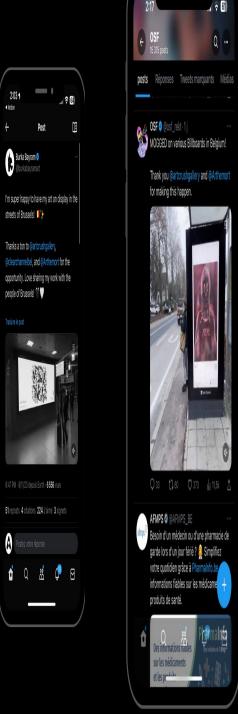

### **BELGIUM TAKE OVER**

Over the past few months, all Clear Channel screens in ÷#Belgium, from the station to bustling streets, have become virtual canvases, showcasing a wide variety of contemporary artworks. This unique initiative will enable passersby to discover art in their daily lives, thus creating an unprecedented link between art and everyday life