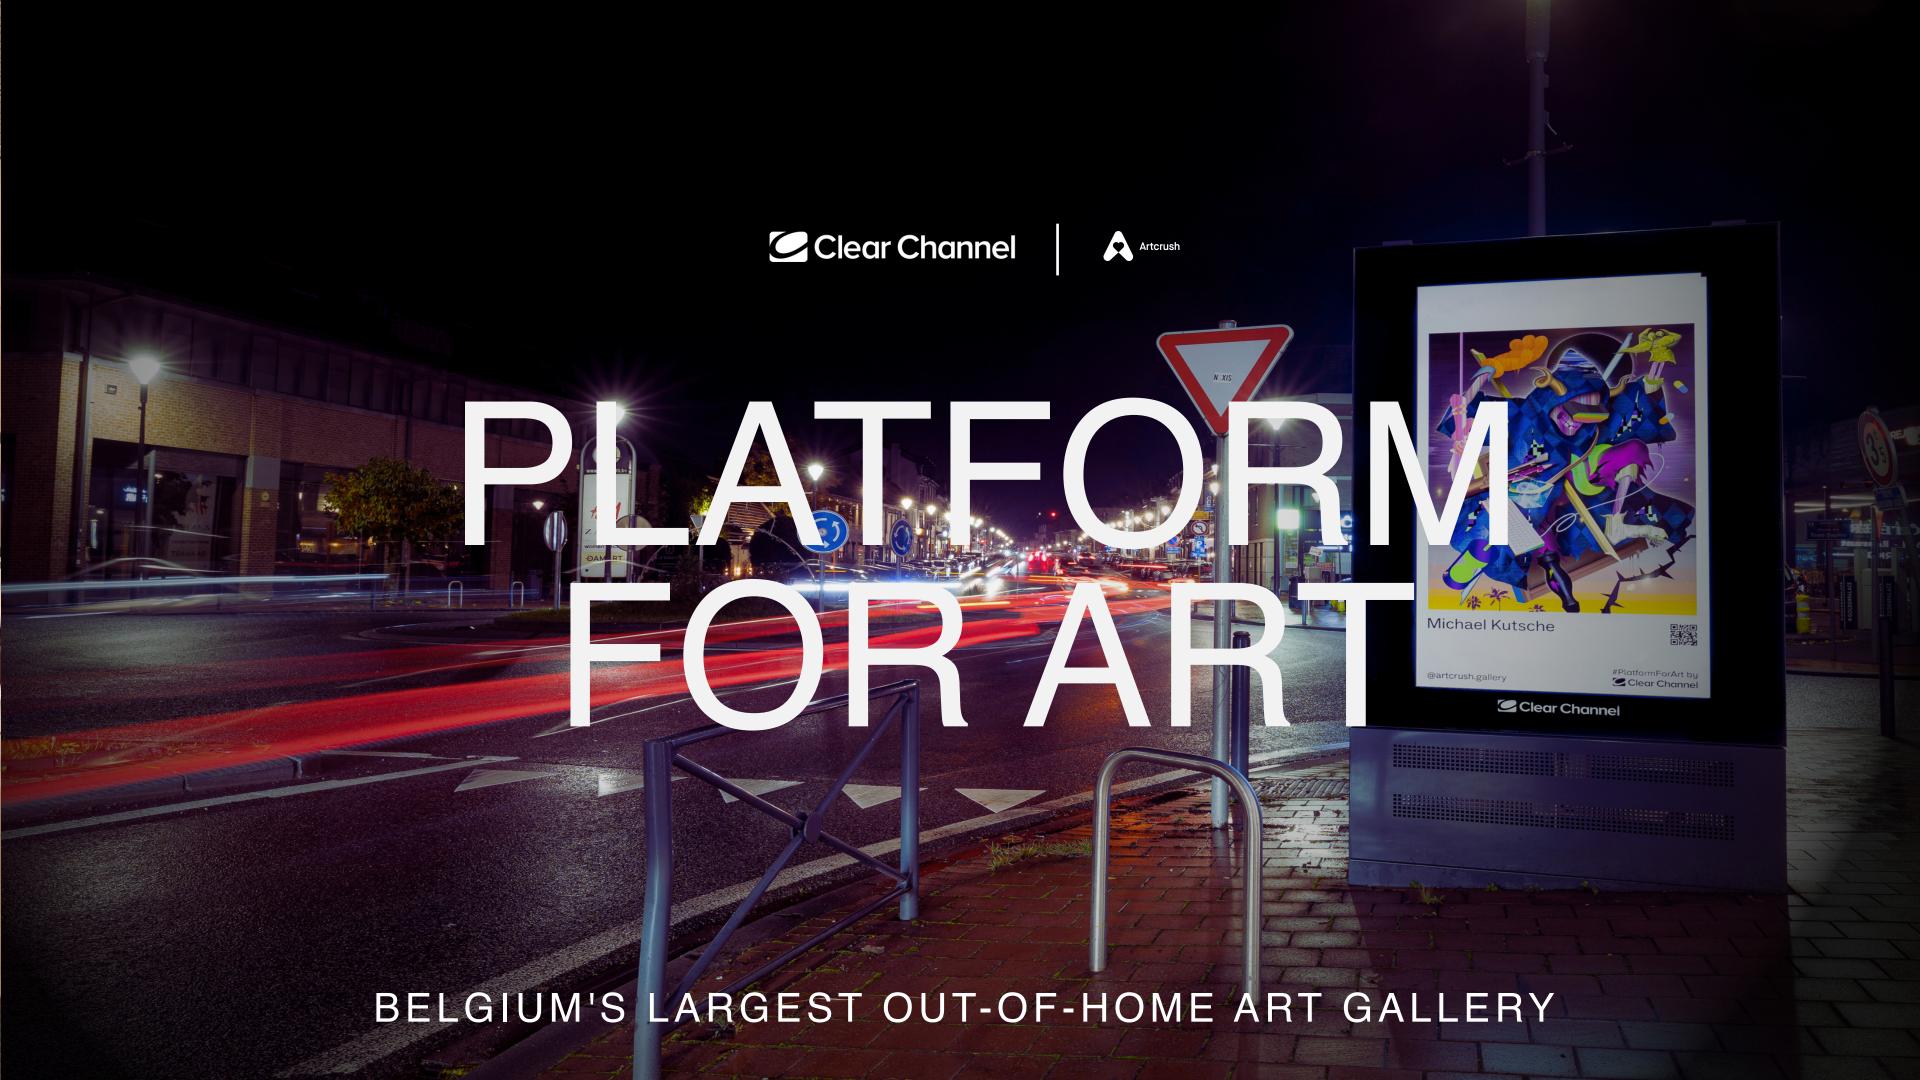

### **BELGIUM TAKE OVER**

Over the past few months, all Clear Channel screens in ÷#Belgium, from the station to bustling streets, have become virtual canvases, showcasing a wide variety of contemporary artworks. This unique initiative will enable passersby to discover art in their daily lives, thus creating an unprecedented link between art and everyday life