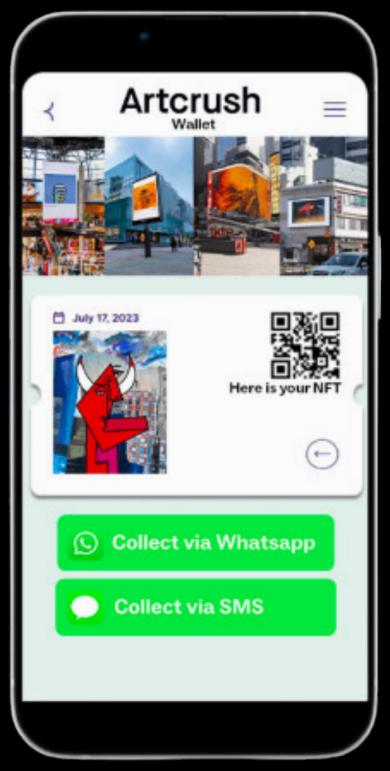

## LET'S OPTIMIZE THE FREE SPACE

Textrnr

@artcrush.gallery

#PlatformForArt by Clear Channel

Scan the QR code

Collect the artwork on the blockchain

348 artworks

87 artists